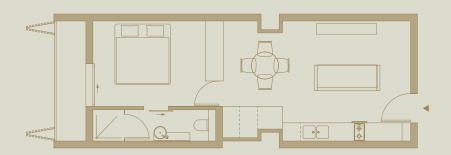

# Solo Series

A series of single-level master bedroom apartments, paired with a balcony.

### Apartment 201

Entrance Level 2

Size Floor Area of 44 m<sup>2</sup>

Balcony of 5 m<sup>2</sup>

Total Area of 49 m<sup>2</sup>

Parking 1