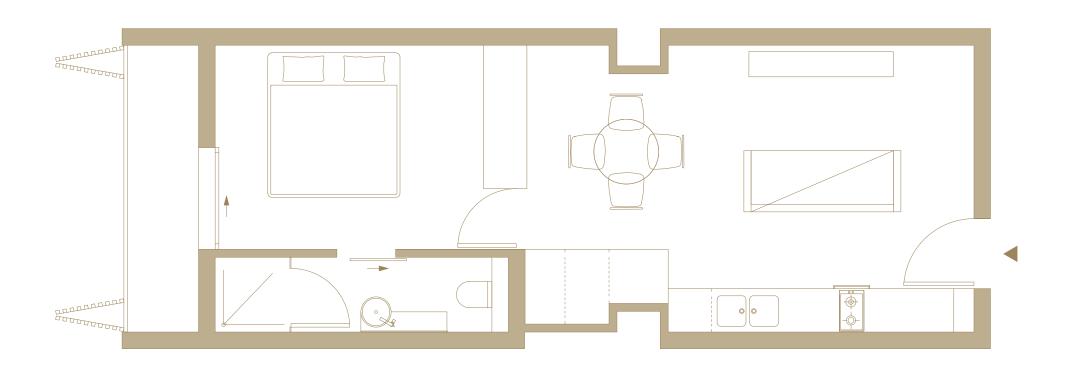

# Solo Series

A series of single-level master bedroom apartments, paired with a balcony.

Apartment 309

Level 3 Entrance

Floor Area of 44 m<sup>2</sup> Size

Balcony of 5 m<sup>2</sup> Total Area of 49 m<sup>2</sup>

Parking

Apartment 311

Level 3 Entrance

Floor Area of 44 m<sup>2</sup> Size

Balcony of 5 m<sup>2</sup>

Total Area of 49 m<sup>2</sup>

Parking

Apartment 310

Level 3 Entrance

Floor Area of 49 m<sup>2</sup> Size

Balcony of - m<sup>2</sup>

Total Area of 49 m<sup>2</sup>

Parking

Apartment 401

Level 4 Entrance

Floor Area of 44 m<sup>2</sup> Size