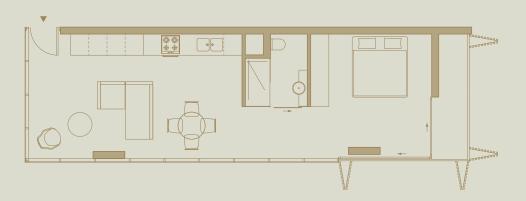

# Solo Series

A series of single-level master bedroom apartments, paired with a balcony.

Apartment 402

Entrance Level 4

Size Floor Area of 44 m<sup>2</sup>

Balcony of 5 m<sup>2</sup> Total Area of 49 m<sup>2</sup>

· · ·

Parking 1

Apartment 410

Entrance Level 4

Size Floor Area of 49 m<sup>2</sup>

Balcony of - m<sup>2</sup>

Total Area of 49 m<sup>2</sup>

Parking 1

Apartment 409

Entrance Level 4

Size Floor Area of 44 m<sup>2</sup>

Balcony of 5 m<sup>2</sup>
Total Area of 49 m<sup>2</sup>

Parking

Apartment 411

Entrance Level 4

Size Floor Area of 44 m<sup>2</sup>