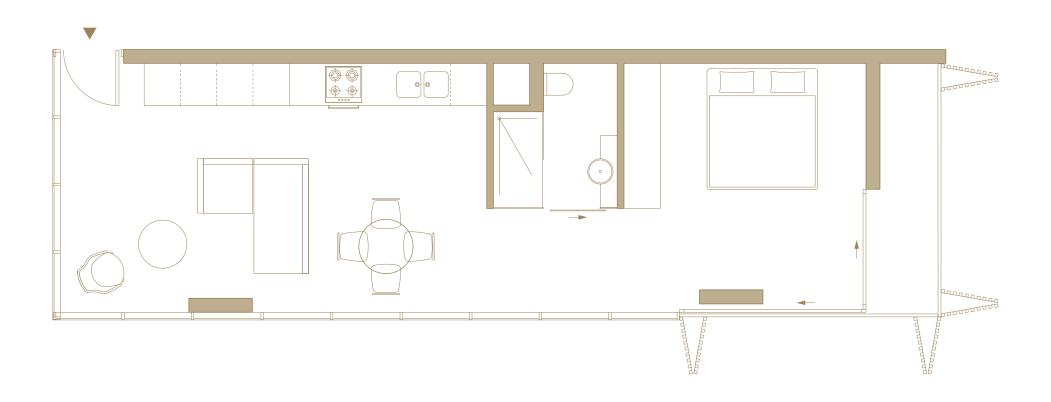

# Solo Series

A series of single-level master bedroom apartments, paired with a balcony.

### Apartment 501

Entrance Level 5

Floor Area of 42 m<sup>2</sup> Size

Balcony of 5 m<sup>2</sup>

Total Area of 47 m<sup>2</sup>

Parking

### Apartment 601

Level 6 Entrance

Floor Area of 44 m<sup>2</sup> Size

Balcony of 5 m<sup>2</sup> Total Area of 49 m<sup>2</sup>