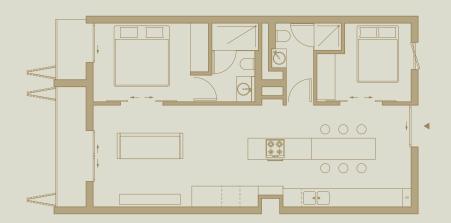

# **Demi Series**

A series of single-level master bedroom apartments, paired with either a library room or guest bedroom, and a balcony.

# Apartment 303

Entrance Level 3

Size Floor Area of 66 m<sup>2</sup>

Balcony of 8 m<sup>2</sup> Total Area of 74 m<sup>2</sup>

Parking 1, with option to buy additional bay

# Apartment 307

Entrance Level 3

Size Floor Area of 66 m<sup>2</sup>

Balcony of 8 m<sup>2</sup> Total Area of 74 m<sup>2</sup>

Parking 1, with option to buy additional bay

#### Apartment 304

Entrance Level 3

Size Floor Area of 66 m<sup>2</sup>

Balcony of 8 m<sup>2</sup> Total Area of 74 m<sup>2</sup>

Parking 1, with option to buy additional bay

# Apartment 308

Entrance Level 3

Size Floor Area of 66 m<sup>2</sup>

Balcony of 8 m<sup>2</sup> Total Area of 74 m<sup>2</sup>

Parking 1, with option to buy additional bay

ACQUISITION SCHEDULE