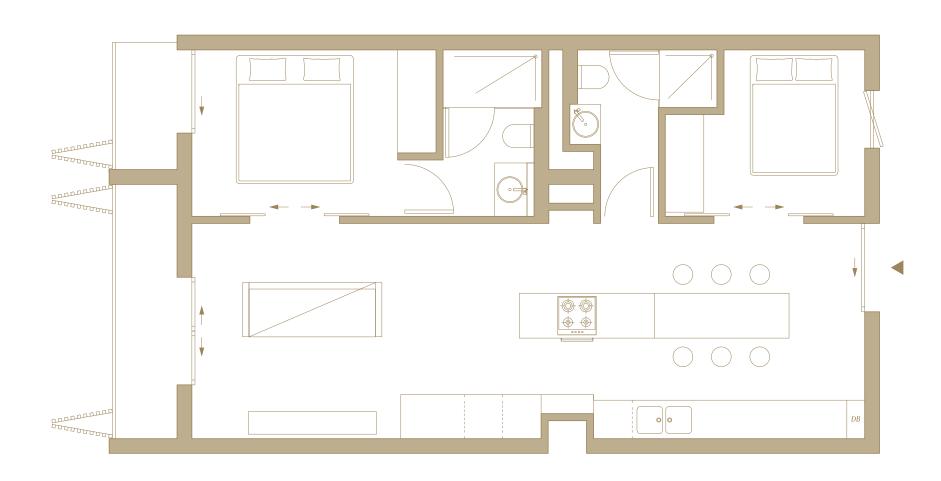

# Demi Series

A series of single-level master bedroom apartments, paired with either a library room or guest bedroom, and a balcony.

Apartment 403

Entrance Level 4

Size Floor Area of 66 m<sup>2</sup>

Balcony of 8 m<sup>2</sup> Total Area of 74 m<sup>2</sup>

Parking 1, with option to buy additional bay

Apartment 407

Entrance Level 4

Size Floor Area of 74 m<sup>2</sup>

Balcony of - m<sup>2</sup> Total Area of 74 m<sup>2</sup>

Parking 1, with option to buy additional bay

Apartment 404

Entrance Level 4

Size Floor Area of 66 m<sup>2</sup>

Balcony of 8 m<sup>2</sup> Total Area of 74 m<sup>2</sup>

Parking 1, with option to buy additional bay

Apartment 408

Entrance Level 4

Size Floor Area of 66 m<sup>2</sup>

Balcony of 8 m<sup>2</sup> Total Area of 74 m<sup>2</sup>

Parking 1, with option to buy additional bay