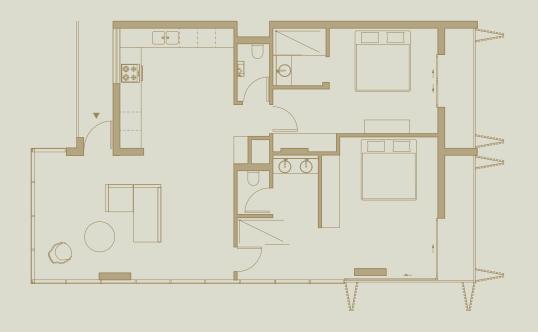

# Demi Series *Plus*

A series of single-level master bedroom apartments, paired with a spacious second bedroom and a balcony.

## Apartment 306

Entrance Level 3

Size Floor Area of 94 m<sup>2</sup>

Balcony of 11 m<sup>2</sup>
Total Area of 105 m<sup>2</sup>

Parking 1, with option to buy additional bay

## Apartment 406

Entrance Level 4

Size Floor Area of 94 m<sup>2</sup>

Balcony of 11 m<sup>2</sup>
Total Area of 105 m<sup>2</sup>

Parking 1, with option to buy additional bay