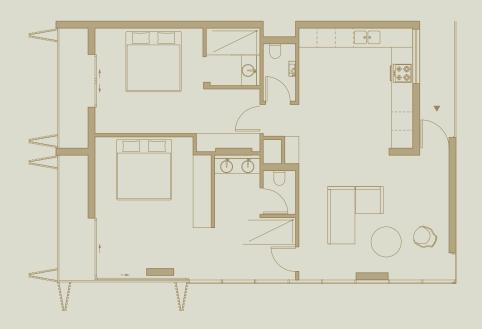

# Demi Series *Plus*

A series of single-level master bedroom apartments, paired with a spacious second bedroom and a balcony.

## Apartment 305

Entrance Level 3

Size Floor Area of 101 m<sup>2</sup>

Balcony of 11 m<sup>2</sup>
Total Area of 112 m<sup>2</sup>

Parking 1, with option to buy additional bay

## Apartment 405

Entrance Level 4

Size Floor Area of 101 m<sup>2</sup>

Balcony of 11 m<sup>2</sup> Total Area of 112 m<sup>2</sup>

Parking 1, with option to buy additional bay