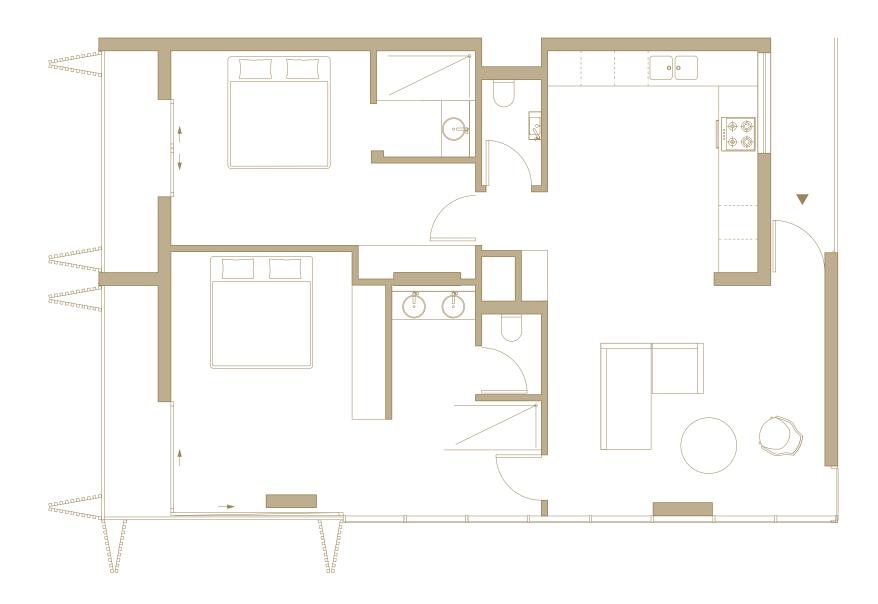

# Demi Series *Plus*

A series of single-level master bedroom apartments, paired with a spacious second bedroom and a balcony.

## Apartment 306

Entrance Level 3

Size Floor Area of 94 m<sup>2</sup>

Balcony of 11 m<sup>2</sup>
Total Area of 105 m<sup>2</sup>

Parking 1, with option to buy additional bay

## Apartment 406

Entrance Level 4

Size Floor Area of 94 m<sup>2</sup>

Balcony of 11 m<sup>2</sup>
Total Area of 105 m<sup>2</sup>

Parking 1, with option to buy additional bay