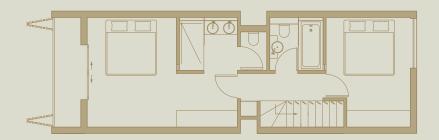

Lower Floor

**ACQUISITION SCHEDULE** 

# Duo Series Roof Garden

A series of two bedroom, double-level apartments, paired with a balcony and private roof garden.

#### Apartment 602

Entrance Level 6

Size Lower Floor Area of 49 m<sup>2</sup>

Upper Floor Area of 44 m<sup>2</sup>

Balcony of 10 m<sup>2</sup> Roof Garden of 49 m<sup>2</sup> Total Area of 152 m<sup>2</sup>

*Parking* 1, with option to buy additional bay

## Apartment 604

Entrance Level 6

Size Lower Floor Area of 49 m<sup>2</sup>

Upper Floor Area of 44 m<sup>2</sup>

Balcony of 10 m<sup>2</sup> Roof Garden of 49 m<sup>2</sup> Total Area of 152 m<sup>2</sup>

Parking 1, with option to buy additional bay

#### Apartment 603

Entrance Level 6

Size Lower Floor Area of 49 m<sup>2</sup>

Upper Floor Area of 44 m<sup>2</sup>

Balcony of 10 m<sup>2</sup>
Roof Garden of 49 m<sup>2</sup>
Total Area of 152 m<sup>2</sup>

#### *Apartment 605*

Entrance Level 6

Size Lower Floor Area of 49 m<sup>2</sup>

Upper Floor Area of 44 m<sup>2</sup> Balcony of 10 m<sup>2</sup>

Roof Garden of 49 m<sup>2</sup> Total Area of 152 m<sup>2</sup>