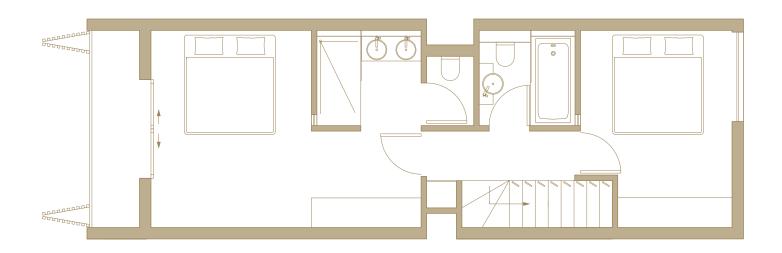

## Lower Floor

Upper Floor

ACQUISITION SCHEDULE

## Duo Series Roof Garden

A series of two bedroom, double-level apartments, paired with a balcony and private roof garden.

## Apartment 606

Entrance Level 6

Size Lower Floor Area of 49 m<sup>2</sup>

Upper Floor Area of 44 m<sup>2</sup> Balcony of 10 m<sup>2</sup>

Roof Garden of 49 m<sup>2</sup> Total Area of 152 m<sup>2</sup>

Parking 1, with option to buy additional bay

## Apartment 610

Entrance Level 6

Size Lower Floor Area of 49 m<sup>2</sup>

Upper Floor Area of 44 m<sup>2</sup>

Balcony of 10 m<sup>2</sup> Roof Garden of 49 m<sup>2</sup> Total Area of 152 m<sup>2</sup>

## Apartment 607

Entrance Level 6

Size Lower Floor Area of 49 m<sup>2</sup>

Upper Floor Area of 44 m<sup>2</sup>

Balcony of 10 m<sup>2</sup> Roof Garden of 49 m<sup>2</sup> Total Area of 152 m<sup>2</sup>