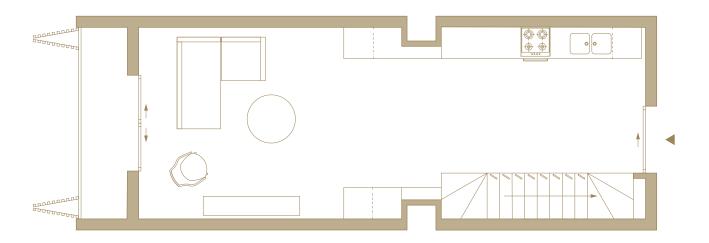

ACQUISITION SCHEDULE

## Duo Series Roof Garden

A series of two bedroom, double-level apartments, paired with a balcony and private roof garden.

## Apartment 614

Entrance Level 6

Size Lower Floor Area of 49 m<sup>2</sup>

Upper Floor Area of 44 m<sup>2</sup> Balcony of 10 m<sup>2</sup>

Roof Garden of 49 m<sup>2</sup> Total Area of 152 m<sup>2</sup>

Parking 1, with option to buy additional bay

## Apartment 616

Entrance Level 6

Size Lower Floor Area of 49 m<sup>2</sup>

Upper Floor Area of 44 m<sup>2</sup>

Balcony of 10 m<sup>2</sup> Roof Garden of 49 m<sup>2</sup> Total Area of 152 m<sup>2</sup>

## Apartment 615

Entrance Level 6

Size Lower Floor Area of 49 m<sup>2</sup>

Upper Floor Area of 44 m<sup>2</sup> Balcony of 10 m<sup>2</sup>

Roof Garden of 49 m<sup>2</sup>
Total Area of 152 m<sup>2</sup>