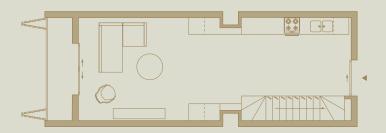

## Upper Floor

Roof Garden

ACQUISITION SCHEDULE

## Duo Series Roof Garden

A series of two bedroom, double-level apartments, paired with a balcony and private roof garden.

## Apartment 611

Entrance Level 6

Size Lower Floor Area of 49 m<sup>2</sup>

Upper Floor Area of 44 m<sup>2</sup>

Balcony of 10 m<sup>2</sup> Roof Garden of 49 m<sup>2</sup> Total Area of 152 m<sup>2</sup>

Parking 1, with option to buy additional bay

## Apartment 613

Entrance Level 6

Size Lower Floor Area of 54 m<sup>2</sup>

Upper Floor Area of 50 m<sup>2</sup>

Balcony of - m<sup>2</sup> Roof Garden of 49 m<sup>2</sup> Total Area of 153 m<sup>2</sup>

Parking 1, with option to buy additional bay

## Apartment 612

Entrance Level 6

Size Lower Floor Area of 49 m<sup>2</sup>

Upper Floor Area of 44 m<sup>2</sup>

Balcony of 10 m<sup>2</sup> Roof Garden of 49 m<sup>2</sup> Total Area of 152 m<sup>2</sup>