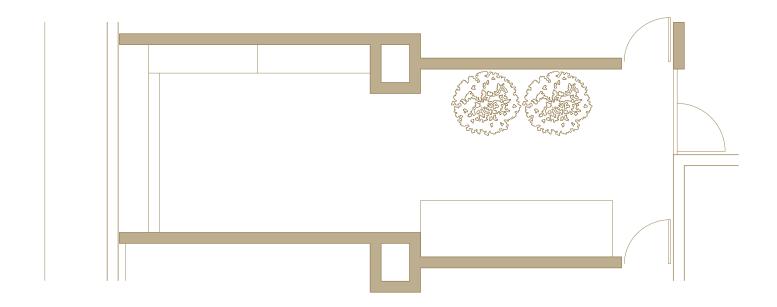

## Lower Floor

Upper Floor

ACQUISITION SCHEDULE

## Duo Series Roof Garden

A series of two bedroom, double-level apartments, paired with a balcony and private roof garden.

## Apartment 606

Entrance Level 6

Size Lower Floor Area of 49 m<sup>2</sup>

Upper Floor Area of 44 m<sup>2</sup> Balcony of 10 m<sup>2</sup>

Roof Garden of 49 m<sup>2</sup> Total Area of 152 m<sup>2</sup>