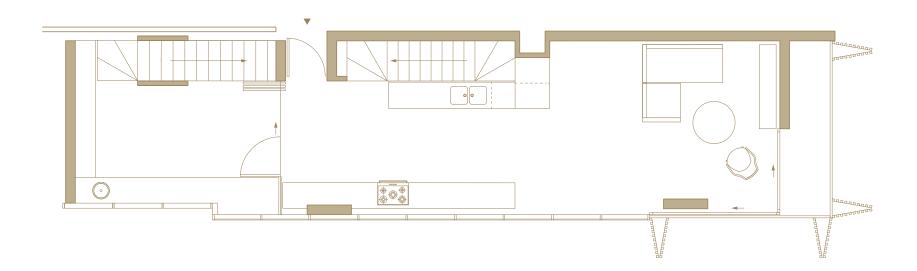

<sup>2</sup>

Balcony of 11 m<sup>2</sup>

Private Courtyard of 20 m<sup>2</sup> Roof Garden of 48 m<sup>2</sup> Total Area of 200 m<sup>2</sup>

Parking 1, with option to buy additional bay



### Lower Floor





Upper Floor



ACQUISITION SCHEDULE

## The Editions

A limited set of double-level apartments, each with two en-suite bedrooms, a library room or pyjama lounge, and spacious balcony. A private courtyard leads to a generously proportioned roof garden and uninterrupted sunset views.

#### Apartment 608

Entrance Level 6

Size Lower Floor Area of 70 m<sup>2</sup>

Upper Floor Area of 51 m<sup>2</sup>

Balcony of 11 m<sup>2</sup>

Private Courtyard of 20 m<sup>2</sup> Roof Garden of 48 m<sup>2</sup> Total Area of 200 m<sup>2</sup>

Parking 1, with option to buy additional bay









Roof Garden



ACQUISITION SCHEDULE

# The Editions

A limited set of double-level apartments, each with two en-suite bedrooms, a library room or pyjama lounge, and spacious balcony. A private courtyard leads to a generously proportioned roof garden and uninterrupted sunset views.

#### Apartment 608

Entrance Level 6

Size Lower Floor Area of 70 m<sup>2</sup>

Upper Floor Area of 51 m<sup>2</sup>

Balcony of 11 m<sup>2</sup>

Private Courtyard of 20 m<sup>2</sup> Roof Garden of 48 m<sup>2</sup> Total Area of 200 m<sup>2</sup>

Parking 1, with option to buy additional bay



## Roof Garden