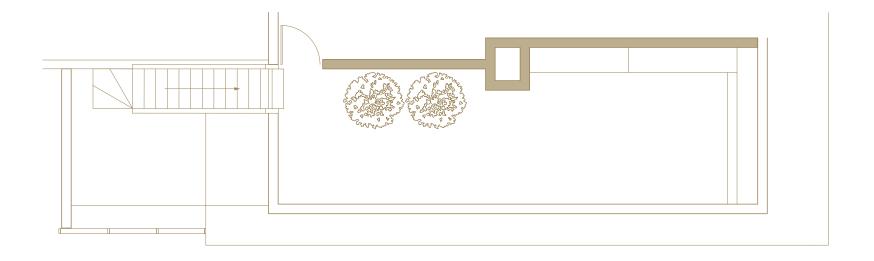

Lower Floor

ACQUISITION SCHEDULE

# The Editions

A limited set of double-level apartments, each with two en-suite bedrooms, a library room or pyjama lounge, and spacious balcony. A private courtyard leads to a generously proportioned roof garden and uninterrupted sunset views.

#### Apartment 608

Entrance Level 6

Size Lower Floor Area of 70 m<sup>2</sup>

Upper Floor Area of 51 m<sup>2</sup>

Balcony of 11 m<sup>2</sup>

Private Courtyard of 20 m<sup>2</sup> Roof Garden of 48 m<sup>2</sup> Total Area of 200 m<sup>2</sup>

Parking 1, with option to buy additional bay