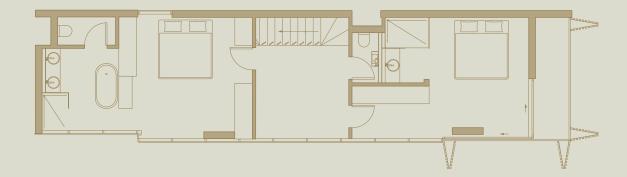

Lower Floor

ACQUISITION SCHEDULE

# The Editions

A limited set of double-level apartments, each with two en-suite bedrooms, a library room or pyjama lounge, and spacious balcony. A private courtyard leads to a generously proportioned roof garden and uninterrupted sunset views.

#### Apartment 608

Entrance Level 6

Size Lower Floor Area of 70 m<sup>2</sup>

Upper Floor Area of 51 m<sup>2</sup>

Balcony of 11 m<sup>2</sup>

Private Courtyard of 20 m<sup>2</sup> Roof Garden of 48 m<sup>2</sup> Total Area of 200 m<sup>2</sup>

Parking 1, with option to buy additional bay