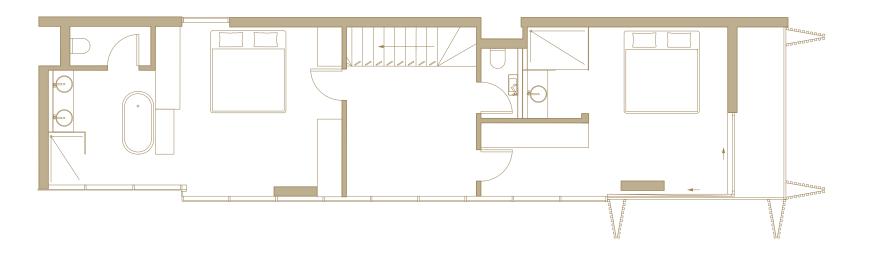

### Lower Floor

Upper Floor

ACQUISITION SCHEDULE

## The Editions

A limited set of double-level apartments, each with two en-suite bedrooms, a library room or pyjama lounge, and spacious balcony. A private courtyard leads to a generously proportioned roof garden and uninterrupted sunset views.

#### Apartment 608

Entrance Level 6

Size Lower Floor Area of 70 m<sup>2</sup>

Upper Floor Area of 51 m<sup>2</sup>

Balcony of 11 m<sup>2</sup>

Private Courtyard of 20 m<sup>2</sup> Roof Garden of 48 m<sup>2</sup> Total Area of 200 m<sup>2</sup>

Parking 1, with option to buy additional bay

Roof Garden

ACQUISITION SCHEDULE