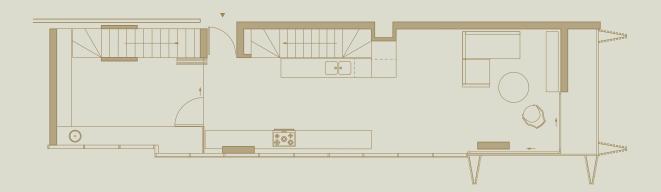

Parking 1, with option to buy additional bay

Roof Garden

ACQUISITION SCHEDULE

# The Editions

A limited set of double-level apartments, each with two en-suite bedrooms, a library room or pyjama lounge, and spacious balcony. A private courtyard leads to a generously proportioned roof garden and uninterrupted sunset views.

#### Apartment 608

Entrance Level 6

Size Lower Floor Area of 70 m<sup>2</sup>

Upper Floor Area of 51 m<sup>2</sup>

Balcony of 11 m<sup>2</sup>

Private Courtyard of 20 m<sup>2</sup> Roof Garden of 48 m<sup>2</sup> Total Area of 200 m<sup>2</sup>

Parking 1, with option to buy additional bay