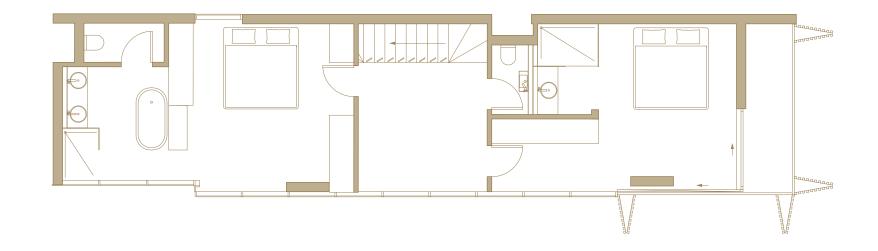

# Upper Floor Residential Area

## ACQUISITION SCHEDULE

with a Solo apartment.

**Atelier Series** 

A collection of double-level apartments designed to facilitate living and working, by combining a studio or showroom space

# Apartment 104

| Size Studio/Showroom Floor Ar<br>Residential Floor Area of 71<br>Balcony of 5 m <sup>2</sup><br>Total Area of 99 m <sup>2</sup> |  |
|---------------------------------------------------------------------------------------------------------------------------------|--|
| Parking 1                                                                                                                       |  |