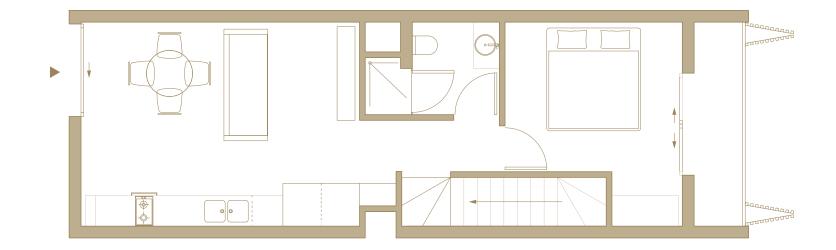

# Upper Floor Residential Area

ACQUISITION SCHEDULE

# **Atelier Series**

A collection of double-level apartments designed to facilitate living and working, by combining a studio or showroom space with a Solo apartment.

# Apartment 106

| Entrance | Concourse                                                                                                                                                          |
|----------|--------------------------------------------------------------------------------------------------------------------------------------------------------------------|
| Size     | Studio/Showroom Floor Area of 25 m <sup>2</sup><br>Residential Floor Area of 77 m <sup>2</sup><br>Balcony of 11 m <sup>2</sup><br>Total Area of 113 m <sup>2</sup> |
| Parking  | 1                                                                                                                                                                  |