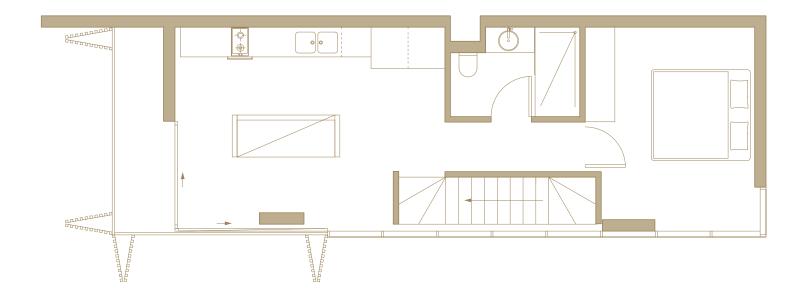

# Upper Floor Residential Area

## ACQUISITION SCHEDULE

with a Solo apartment.

**Atelier Series** 

A collection of double-level apartments designed to facilitate living and working, by combining a studio or showroom space

# Apartment 104

| Size Studio/Showroom Floor Ar<br>Residential Floor Area of 71<br>Balcony of 5 m <sup>2</sup><br>Total Area of 99 m <sup>2</sup> |  |
|---------------------------------------------------------------------------------------------------------------------------------|--|
| Parking 1                                                                                                                       |  |

| Entrance | Concourse                                                                                                                                                        |
|----------|------------------------------------------------------------------------------------------------------------------------------------------------------------------|
| Size     | Studio/Showroom Floor Area of 23 m <sup>2</sup><br>Residential Floor Area of 71 m <sup>2</sup><br>Balcony of 5 m <sup>2</sup><br>Total Area of 99 m <sup>2</sup> |
| Parking  | 1                                                                                                                                                                |

Parking

Upper Floor Residential Area