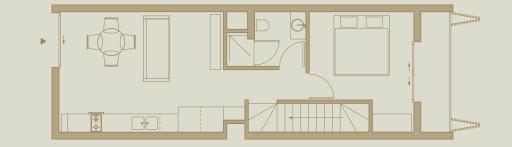

## Lower Floor Studio / Showroom Area

ACQUISITION SCHEDULE

# **Atelier Series**

A collection of double-level apartments designed to facilitate living and working, by combining a studio or showroom space with a Solo apartment.

# Apartment 106

| Entrance | Concourse                                                                                                                                                          |
|----------|--------------------------------------------------------------------------------------------------------------------------------------------------------------------|
| Size     | Studio/Showroom Floor Area of 25 m <sup>2</sup><br>Residential Floor Area of 77 m <sup>2</sup><br>Balcony of 11 m <sup>2</sup><br>Total Area of 113 m <sup>2</sup> |
| Parking  | 1                                                                                                                                                                  |