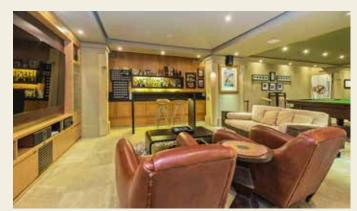

#### Downstairs:

- Double volume entrance hall with atrium
- Formal lounge and dining room with fireplaces
- Large covered terrace with outdoor TV, built-in gas braai, ice machine and fridge
- Gourmet eat-in kitchen opens onto a herb garden and has granite tops, Smeg 5-plate gas hob, electric oven and an extractor fan and TV
- Separate scullery with pantry
- Separate laundry
- Large family or TV room with 52-inch TV
- Fully functioning gym onto garden
- Guest cloakroom
- Guest suite: with underfloor heating, a gas fireplace plus a full en-suite bathroom with a double vanity, separate toilet and bidet
- Basement entertainment centre: with 72-inch TV. bar with bar stools. 2 builtin bar fridges and ice machine, a full sized billiard table and a specialised wine tasting area and three large temperature-controlled wine coolers