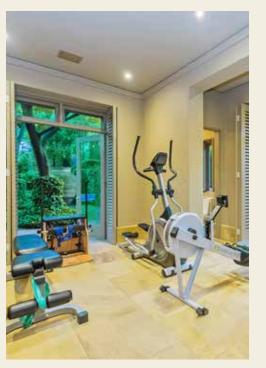

#### Downstairs:

- Double volume entrance hall with atrium
- Formal lounge and dining room with fireplaces
- Large covered terrace with outdoor TV, built-in gas braai, ice machine and fridge
- Gourmet eat-in kitchen opens onto a herb garden and has granite tops, Smeg 5-plate gas hob, electric oven and an extractor fan and TV
- Separate scullery with pantry
- Separate laundry
- Large family or TV room with 52-inch TV
- Fully functioning gym onto garden
- Guest cloakroom
- Guest suite: with underfloor heating, a gas fireplace plus a full en-suite bathroom with a double vanity, separate toilet and bidet
- Basement entertainment centre: with 72-inch TV. bar with bar stools. 2 builtin bar fridges and ice machine, a full sized billiard table and a specialised wine tasting area and three large temperature-controlled wine coolers