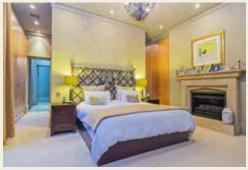

## Upstairs:

• Magnificent master suite with: gas fireplace and underfloor heating, a spacious walk-in dressing room, beautiful views of garden. The ensuite bathroom has both an indoor and outdoor shower, double vanity and separate toilet and bidet