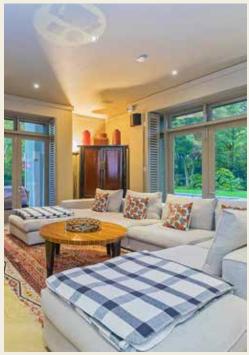

#### Downstairs:

- Double volume entrance hall with atrium
- Formal lounge and dining room with fireplaces
- Large covered terrace with outdoor TV, built-in gas braai, ice machine and fridge
- Gourmet eat-in kitchen opens onto a herb garden and has granite tops, Smeg 5-plate gas hob, electric oven and an extractor fan and TV
- Separate scullery with pantry
- Separate laundry
- Large family or TV room with 52-inch TV
- Fully functioning gym onto garden
- Guest cloakroom
- Guest suite: with underfloor heating, a gas fireplace plus a full en-suite bathroom with a double vanity, separate toilet and bidet
- Basement entertainment centre: with 72-inch TV. bar with bar stools. 2 builtin bar fridges and ice machine, a full sized billiard table and a specialised wine tasting area and three large temperature-controlled wine coolers