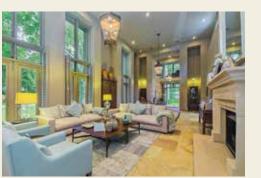

#### Downstairs:

- Double volume entrance hall with atrium
- Formal lounge and dining room with fireplaces
- Large covered terrace with outdoor TV, built-in gas braai, ice machine and fridge
- Gourmet eat-in kitchen opens onto a herb garden and has granite tops, Smeg 5-plate gas hob, electric oven and an extractor fan and TV
- Separate scullery with pantry
- Separate laundry
- Large family or TV room with 52-inch TV
- Fully functioning gym onto garden
- Guest cloakroom
- Guest suite: with underfloor heating, a gas fireplace plus a full en-suite bathroom with a double vanity, separate toilet and bidet
- Basement entertainment centre: with 72-inch TV. bar with bar stools. 2 builtin bar fridges and ice machine, a full sized billiard table and a specialised wine tasting area and three large temperature-controlled wine coolers