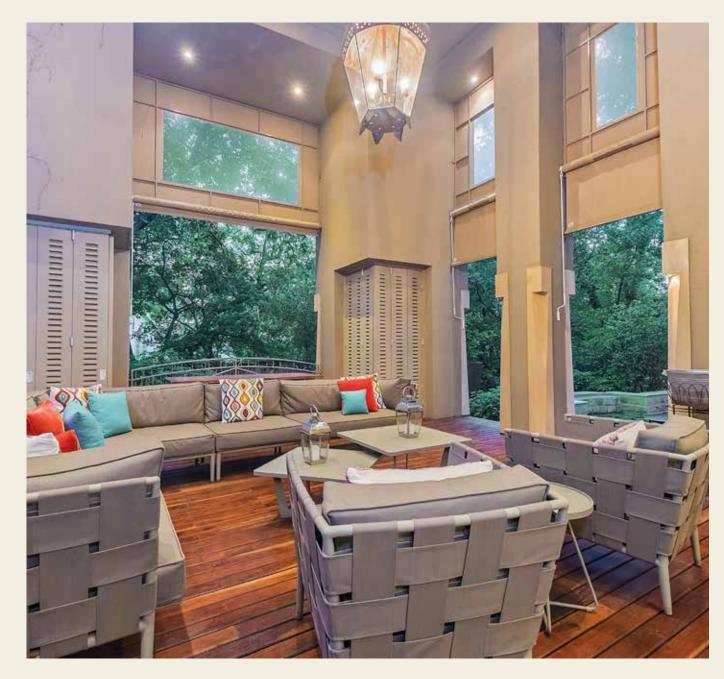

#### Downstairs:

- Double volume entrance hall with atrium
- Formal lounge and dining room with fireplaces
- Large covered terrace with outdoor TV, built-in gas braai, ice machine and fridge
- Gourmet eat-in kitchen opens onto a herb garden and has granite tops, Smeg 5-plate gas hob, electric oven and an extractor fan and TV
- Separate scullery with pantry
- Separate laundry
- Large family or TV room with 52-inch TV
- Fully functioning gym onto garden
- Guest cloakroom
- Guest suite: with underfloor heating, a gas fireplace plus a full en-suite bathroom with a double vanity, separate toilet and bidet
- Basement entertainment centre: with 72-inch TV. bar with bar stools. 2 builtin bar fridges and ice machine, a full sized billiard table and a specialised wine tasting area and three large temperature-controlled wine coolers