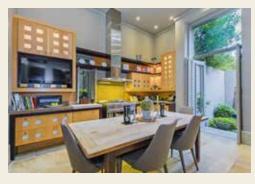

#### Downstairs:

- Double volume entrance hall with atrium
- Formal lounge and dining room with fireplaces
- Large covered terrace with outdoor TV, built-in gas braai, ice machine and fridge
- Gourmet eat-in kitchen opens onto a herb garden and has granite tops, Smeg 5-plate gas hob, electric oven and an extractor fan and TV
- Separate scullery with pantry
- Separate laundry
- Large family or TV room with 52-inch TV
- Fully functioning gym onto garden
- Guest cloakroom
- Guest suite: with underfloor heating, a gas fireplace plus a full en-suite bathroom with a double vanity, separate toilet and bidet
- Basement entertainment centre: with 72-inch TV. bar with bar stools. 2 builtin bar fridges and ice machine, a full sized billiard table and a specialised wine tasting area and three large temperature-controlled wine coolers