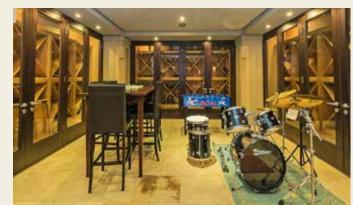

#### Downstairs:

- Double volume entrance hall with atrium
- Formal lounge and dining room with fireplaces
- Large covered terrace with outdoor TV, built-in gas braai, ice machine and fridge
- Gourmet eat-in kitchen opens onto a herb garden and has granite tops, Smeg 5-plate gas hob, electric oven and an extractor fan and TV
- Separate scullery with pantry
- Separate laundry
- Large family or TV room with 52-inch TV
- Fully functioning gym onto garden
- Guest cloakroom
- Guest suite: with underfloor heating, a gas fireplace plus a full en-suite bathroom with a double vanity, separate toilet and bidet
- Basement entertainment centre: with 72-inch TV. bar with bar stools. 2 builtin bar fridges and ice machine, a full sized billiard table and a specialised wine tasting area and three large temperature-controlled wine coolers