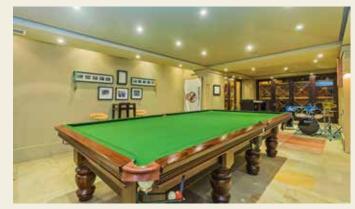

#### Downstairs:

- Double volume entrance hall with atrium
- Formal lounge and dining room with fireplaces
- Large covered terrace with outdoor TV, built-in gas braai, ice machine and fridge
- Gourmet eat-in kitchen opens onto a herb garden and has granite tops, Smeg 5-plate gas hob, electric oven and an extractor fan and TV
- Separate scullery with pantry
- Separate laundry
- Large family or TV room with 52-inch TV
- Fully functioning gym onto garden
- Guest cloakroom
- Guest suite: with underfloor heating, a gas fireplace plus a full en-suite bathroom with a double vanity, separate toilet and bidet
- Basement entertainment centre: with 72-inch TV. bar with bar stools. 2 builtin bar fridges and ice machine, a full sized billiard table and a specialised wine tasting area and three large temperature-controlled wine coolers