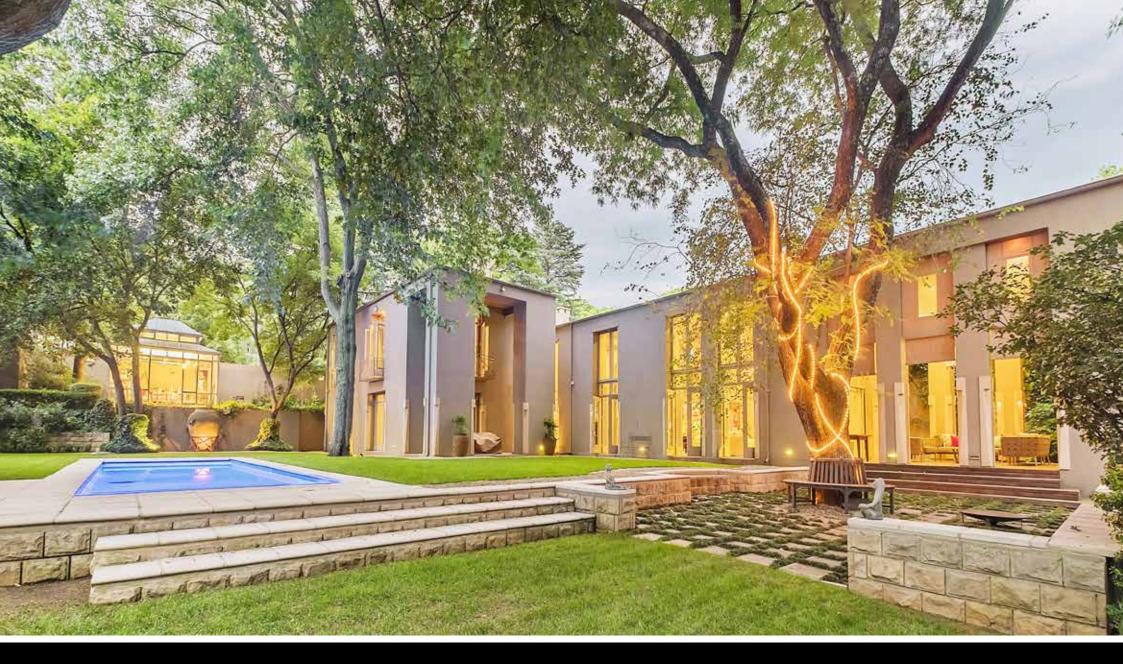

### Additional features:

Outdoor conservatory-style art studio Magnificent designer garden Borehole with water tank

2 Irrigation systems

Solar heated salt chlorinated pool with an electric cover

- Integrated sound system throughout
- 3 Geysers in main house
- Generator which runs the entire house

Security: Electric fence, beams, 7 CCTV cameras and intercom system

Exterior: Triple garage plus staff accommodation with 2 en-suite bedrooms and a kitchenette